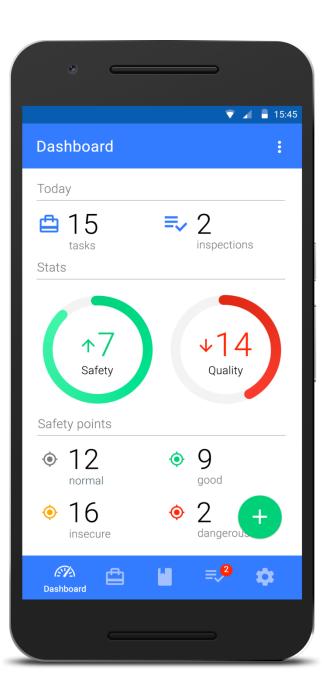

#### PROJECTS: JUST SAFE

#### **PROJECTS: JUST SAFE**

Web service and mobile applications for safety and quality control, task management and communication during all phases of construction process.