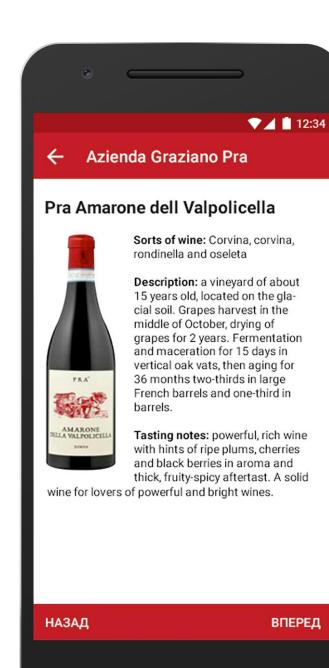

#### Azienda Graziano Pra

#### Pra Amarone dell Valpolicella

 $\leftarrow$ 

Sorts of wine: Corvina, corvina, rondinella and oseleta

▼▲ 12:34

**Description:** a vineyard of about 15 years old, located on the glacial soil. Grapes harvest in the middle of October, drying of grapes for 2 years. Fermentation and maceration for 15 days in vertical oak vats, then aging for 36 months two-thirds in large French barrels and one-third in barrels.

Tasting notes: powerful, rich wine with hints of ripe plums, cherries and black berries in aroma and thick, fruity-spicy aftertast. A solid

wine for lovers of powerful and bright wines.

BACK

FORWARD