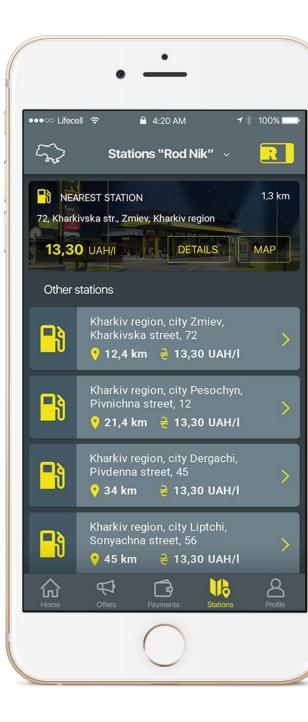

#### PROJECTS: GAS STATION "RODNIK" LOYALTY APP

#### PROJECTS: GAS STATION "RODNIK" LOYALTY APP

Loyalty mobile app for gas stations network «RODNIK».