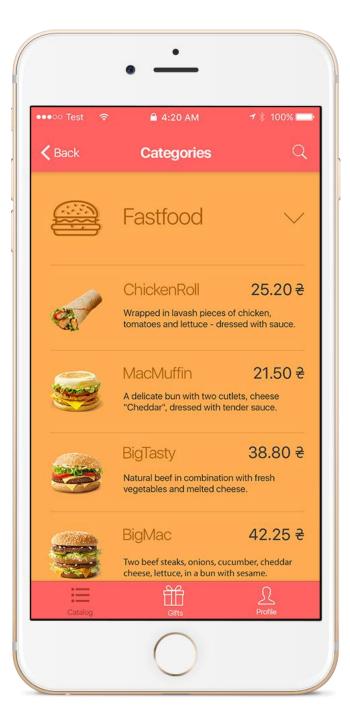

#### CONCEPTS: GIFT CLUB APP

Mobile Application that lets you send any kind of gift to a friend or family member.