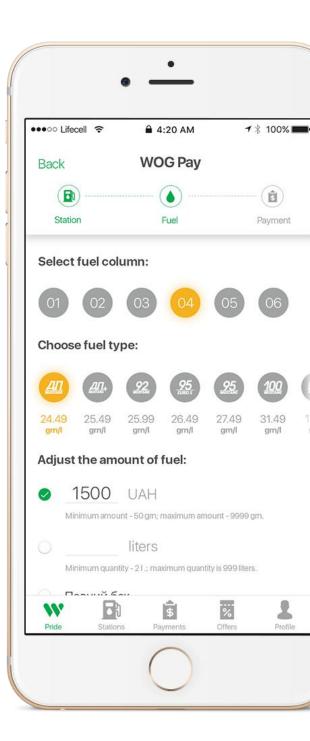

#### PROJECTS: WOG RETAIL

#### **PROJECTS: WOG RETAIL**

New web-site and mobile app for fuel stations network 'WOG' was developed by CoreTeka team.