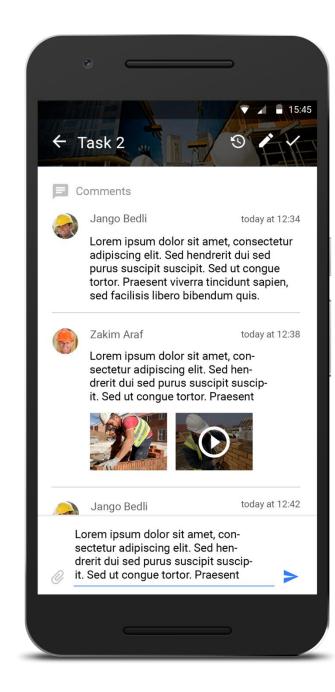

#### PROJECTS: JUST SAFE

#### **PROJECTS: JUST SAFE**

Web service and mobile applications for safety and quality control, task management and communication during all phases of construction process.