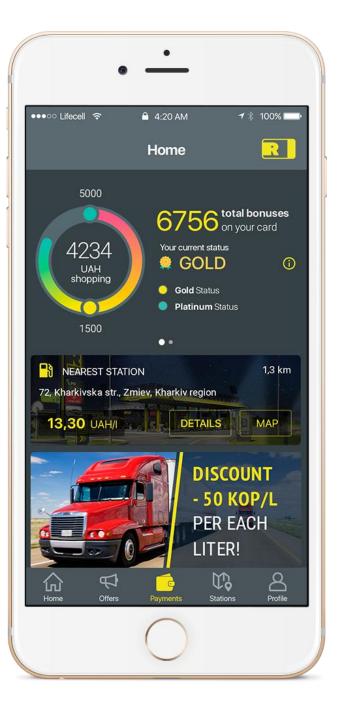

#### PROJECTS: GAS STATION "RODNIK" LOYALTY APP

#### PROJECTS: GAS STATION "RODNIK" LOYALTY APP

Loyalty mobile app for gas stations network «RODNIK».