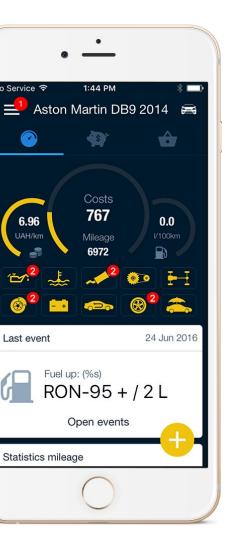

#### PROJECTS: DRIVERNOTES

#### **PROJECTS: DRIVERNOTES**

DriverNotes is a platform that brings together a variety of automotive services in a single interface. It offers drivers advantageous deals on car use and maintenance.

App Store

#### **PROJECTS: DRIVERNOTES**