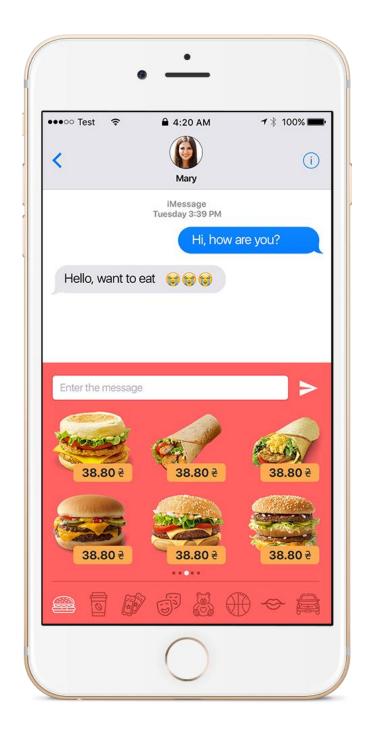

#### CONCEPTS: GIFT CLUB APP

Mobile Application that lets you send any kind of gift to a friend or family member.