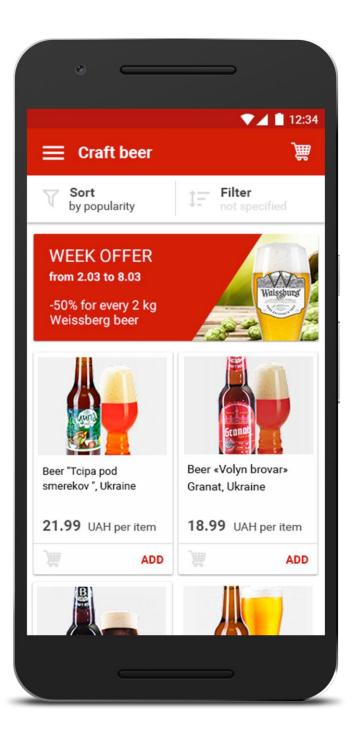

#### CONCEPTS: BEER MARKET APP

Mobile application for Craft beer stores.

This drink is "born" in the heart of Lviv on the Rynok Square. Lviv People's Yel is a fragrant ale, in which only purely Ukrainian ingredients are combined. Beer will prove that Ukraines well as the Czech Republic and Germa country of hops and malt, which have inimitable taste and unquestionable quanty!