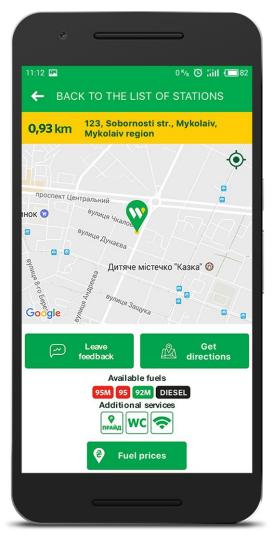

#### PROJECTS: GAS STATION "RODNIK" LOYALTY APP

#### PROJECTS: GAS STATION "RODNIK" LOYALTY APP

Loyalty mobile app for gas stations network «RODNIK».