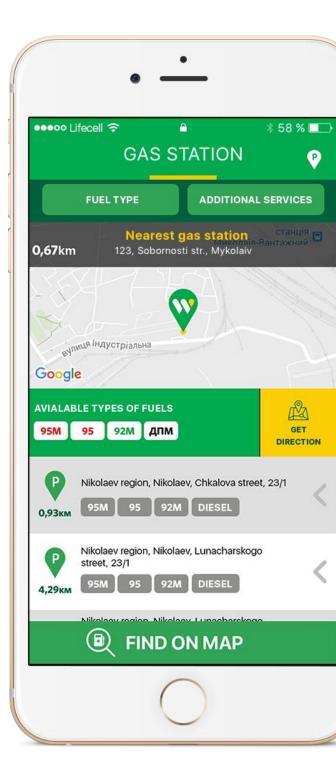

#### PROJECTS: GAS STATION "RODNIK" LOYALTY APP

#### PROJECTS: GAS STATION "RODNIK" LOYALTY APP

Loyalty mobile app for gas stations network «RODNIK».