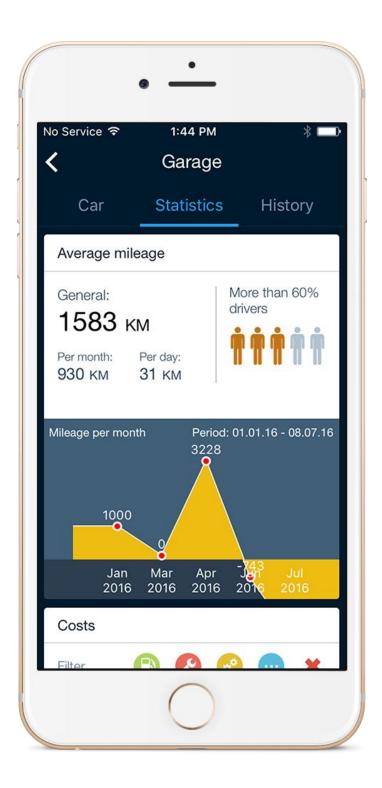

#### PROJECTS: DRIVERNOTES

#### **PROJECTS: DRIVERNOTES**

DriverNotes is a platform that brings together a variety of automotive services in a single interface. It offers drivers advantageous deals on car use and maintenance.

App Store

6.96

Last event

Statistics mileage

#### **PROJECTS: DRIVERNOTES**