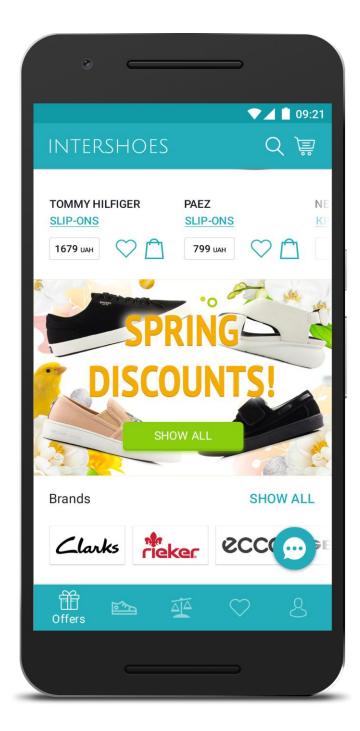

#### CONCEPTS: INTERSHOES APP

E-commerce & loyalty mobile application for Shoes, Clothing & Accessories Stores.