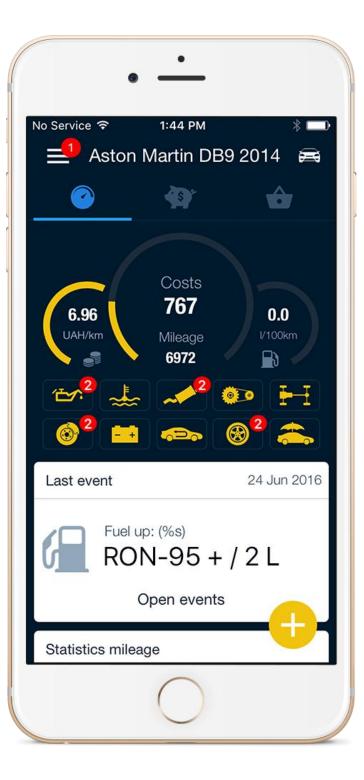

#### PROJECTS: DRIVERNOTES

#### **PROJECTS: DRIVERNOTES**

DriverNotes is a platform that brings together a variety of automotive services in a single interface. It offers drivers advantageous deals on car use and maintenance.

App Store

#### **PROJECTS: DRIVERNOTES**