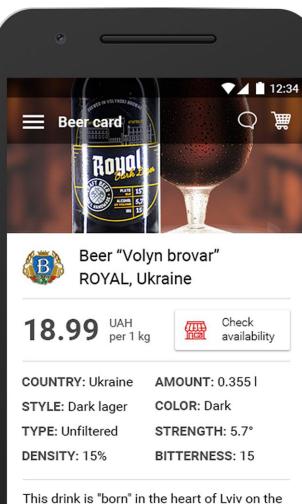

#### CONCEPTS: BEER MARKET APP

Mobile application for Craft beer stores.

This drink is "born" in the heart of Lviv on the Rynok Square. Lviv People's Yel is a fragrant ale, in which only purely Ukrainian ingredients are combined. Beer will prove that Ukraines well as the Czech Republic and Germa country of hops and malt, which have inimitable taste and unquestionable quanty!