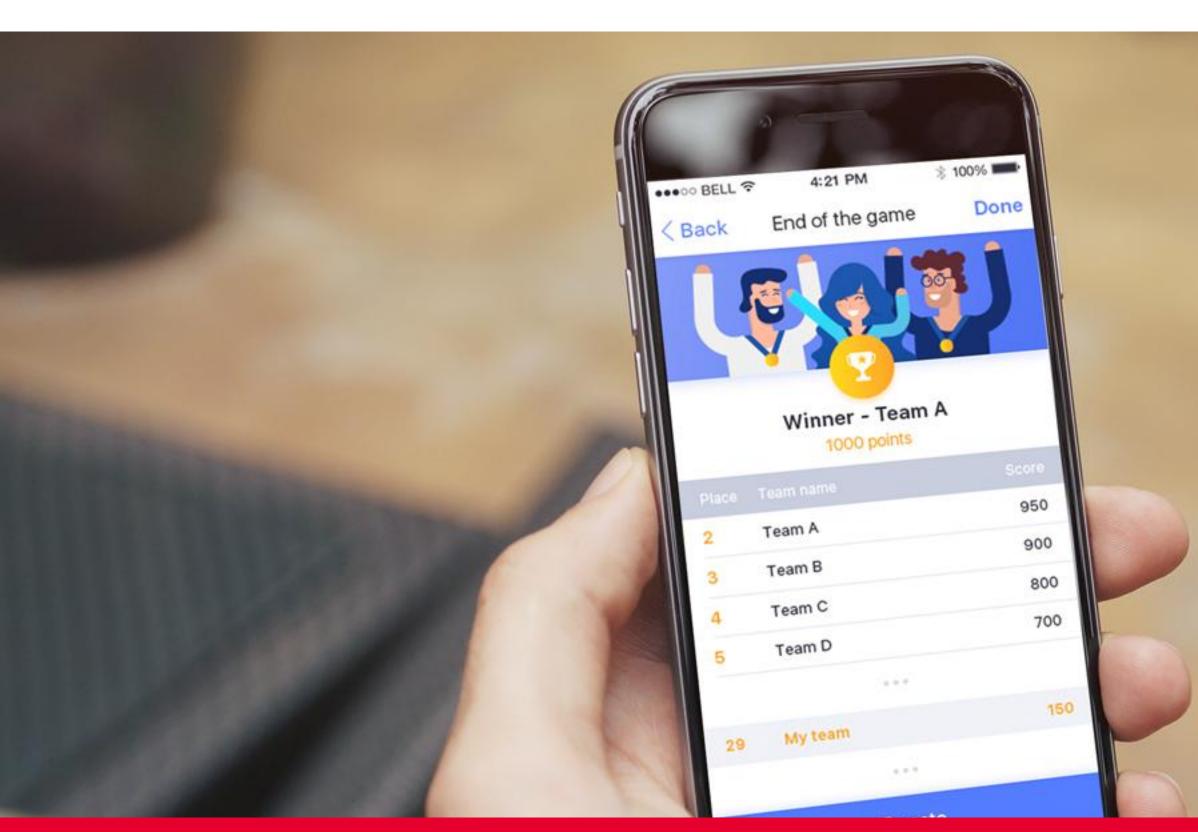

#### **PROJECTS: CHEEKY**

#### **PROJECTS: CHEEKY**

The Application is a fun way to play team trivia against other teams and players. Questions are displayed in "rounds" and players are given a specific amount of time to answer.