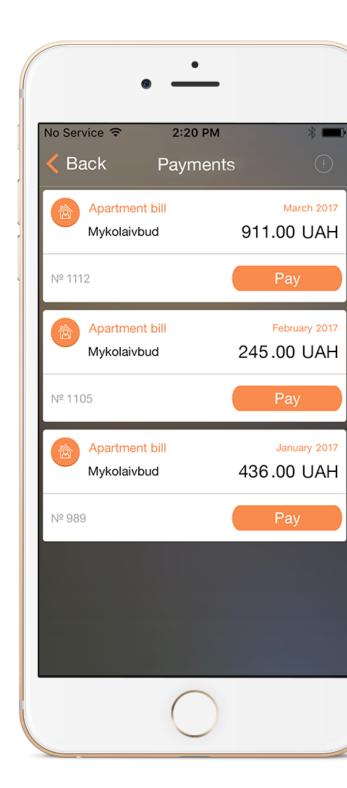

#### Available on the App Store

Apartment bill

Mvkolaivbud

Apartment bill

Mykolaivbud

Apartment bill

Mykolaivbud

|                                  | 2 🗩 lin. lin. 🧟 |
|----------------------------------|-----------------|
| ← Payment                        |                 |
| Apartment bill<br>March 2017     |                 |
| Type of service                  | Rent            |
| Tariff, grn/m2                   | 2.3 grn         |
| Debt for 01.03.2017              | 123 grn         |
| Payment amount                   | 889 grn         |
| Accrued for the<br>current month | 765 grn         |
| Privileges                       | 0 grn           |
| Subsidy                          | 0 grn           |
| Conversion                       | 889 grn         |
| All in due payme                 | ent             |
| 912                              | ľ               |
| Select a Payment N               | lethod          |

#### PROJECTS: NASH KVARTAL

| o Service 훅 2:48 PM              | * •       |
|----------------------------------|-----------|
| Back Paymen                      | ts        |
| Apartment bill<br>March 2017     |           |
| Type of service                  | Rent      |
| Tariff, UAH/m2                   | 2.3 UAH   |
| Debt for 01.03.2017              | 123 UAH   |
| Payment amount                   | 889 UAH   |
| Accrued for the<br>current month | 765 UAH   |
| Privileges                       | 0 UAH     |
| Subsidy                          | 0 UAH     |
| Conversion                       | 889 UAH   |
| All in due pa                    | yment     |
| 912                              | 1         |
| Select a Paymer                  | nt Method |