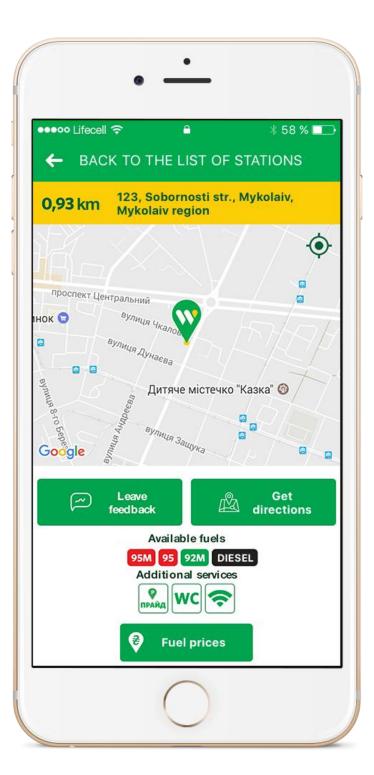

#### PROJECTS: GAS STATION "RODNIK" LOYALTY APP

#### PROJECTS: GAS STATION "RODNIK" LOYALTY APP

Loyalty mobile app for gas stations network «RODNIK».