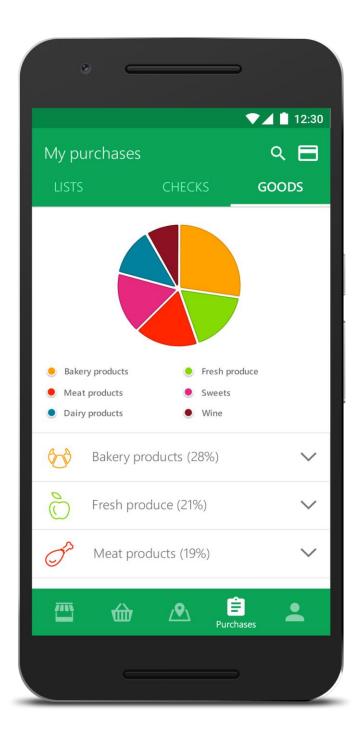

#### PROJECTS: DRIVERNOTES

#### **PROJECTS: DRIVERNOTES**

DriverNotes is a platform that brings together a variety of automotive services in a single interface. It offers drivers advantageous deals on car use and maintenance.

App Store

#### **PROJECTS: DRIVERNOTES**