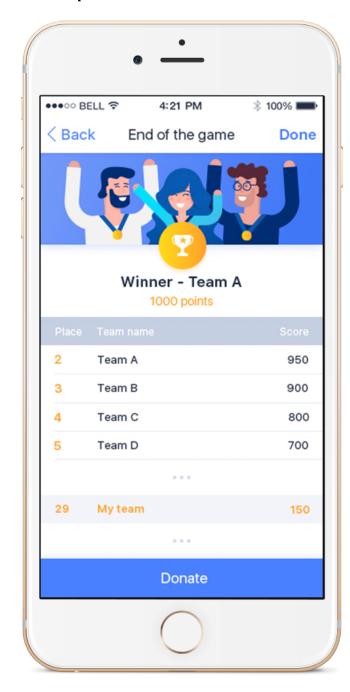

#### **PROJECTS: CHEEKY**

#### **PROJECTS: CHEEKY**

The Application is a fun way to play team trivia against other teams and players. Questions are displayed in "rounds" and players are given a specific amount of time to answer.