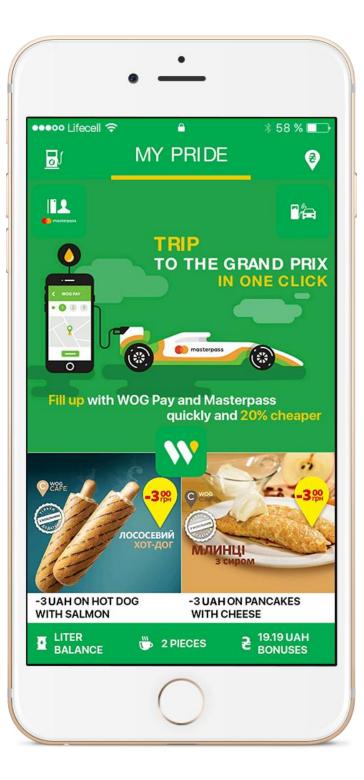

#### PROJECTS: GAS STATION "RODNIK" LOYALTY APP

#### PROJECTS: GAS STATION "RODNIK" LOYALTY APP

Loyalty mobile app for gas stations network «RODNIK».