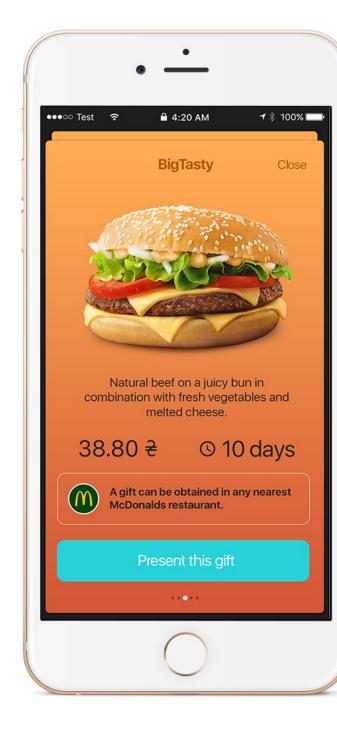

#### CONCEPTS: GIFT CLUB APP

Mobile Application that lets you send any kind of gift to a friend or family member.