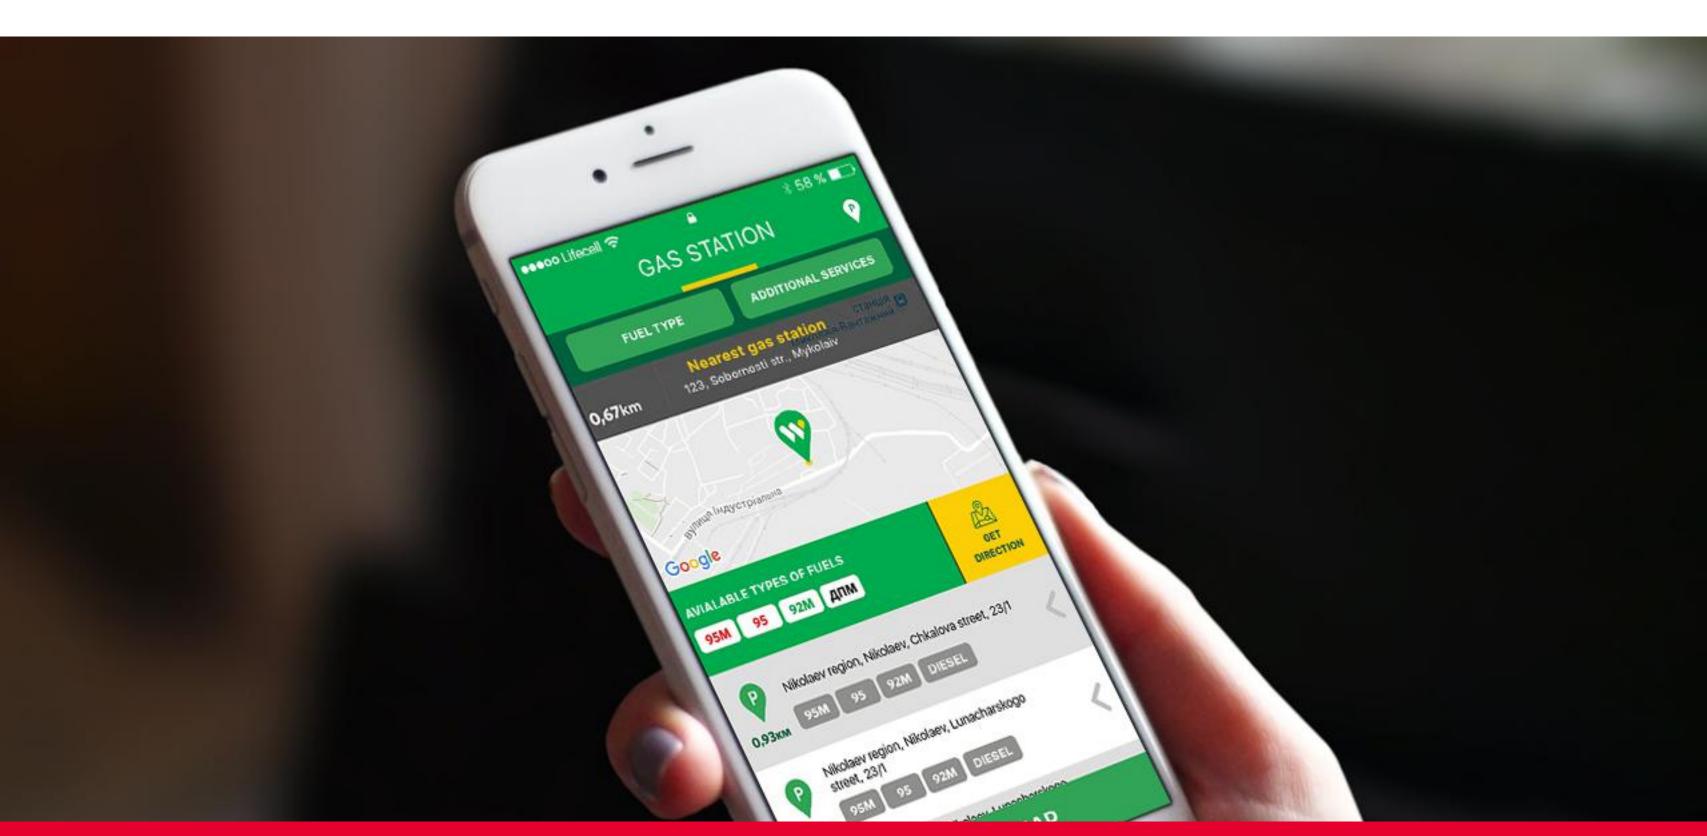

#### PROJECTS: DRIVERNOTES

#### **PROJECTS: DRIVERNOTES**

DriverNotes is a platform that brings together a variety of automotive services in a single interface. It offers drivers advantageous deals on car use and maintenance.

App Store

#### **PROJECTS: DRIVERNOTES**