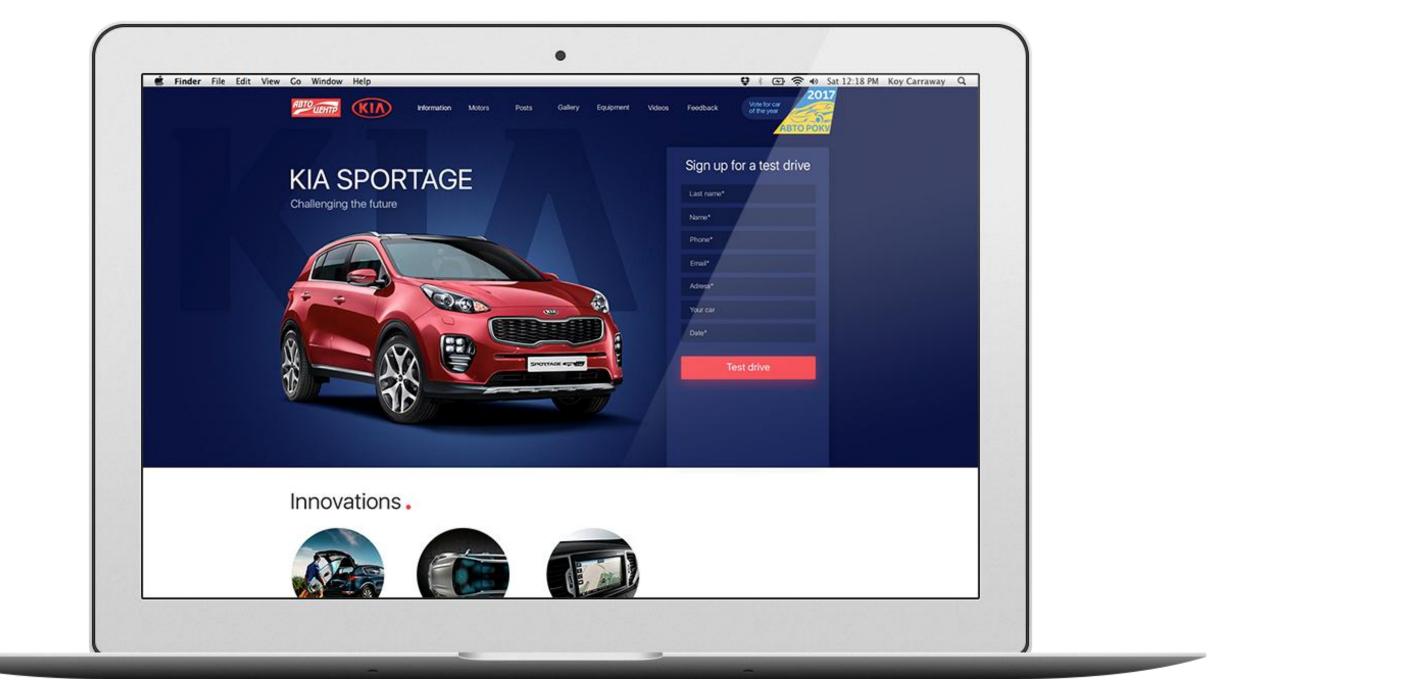

#### PROJECTS: AVTOCENTER & KIA WEBSITE

Landing page of new KIA Sportage review including specifications, technical features and an application form to pass the test-drive.