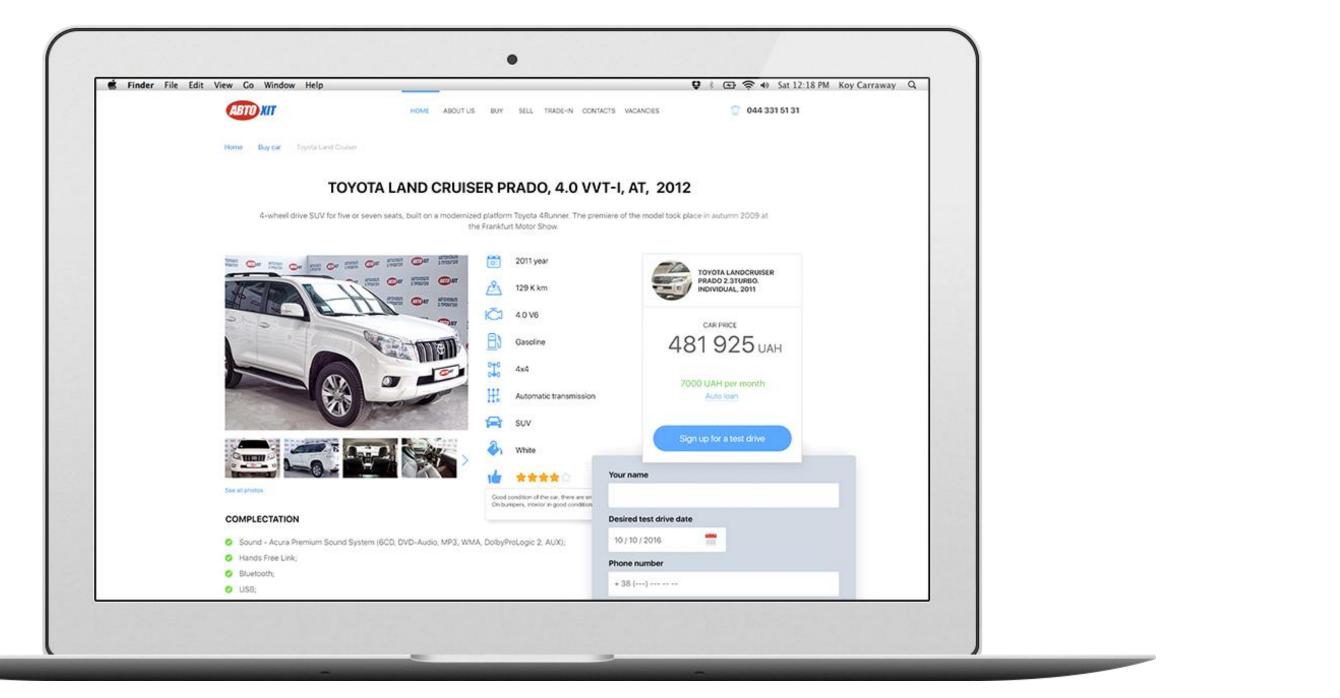

#### **PROJECTS: AVTOHIT WEBSITE**

AVTOHIT is a platform for choosing and buying of tested used cars made by the biggest Ukrainian Automobile Corporation.