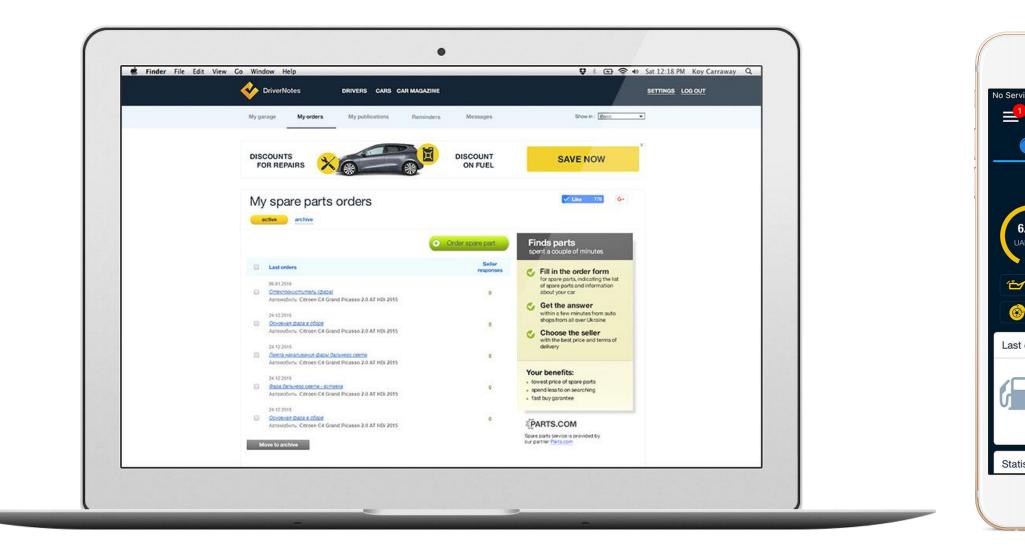

#### PROJECTS: DRIVERNOTES

#### **PROJECTS: DRIVERNOTES**

DriverNotes is a platform that brings together a variety of automotive services in a single interface. It offers drivers advantageous deals on car use and maintenance.

App Store

#### **PROJECTS: DRIVERNOTES**