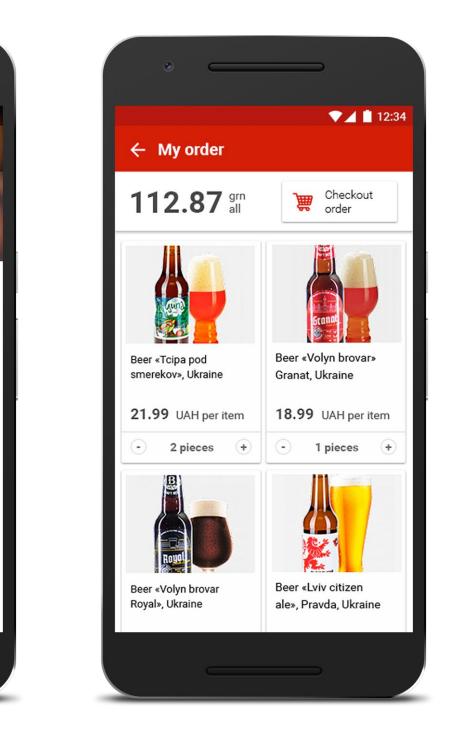

#### CONCEPTS: BEER MARKET APP

Mobile application for Craft beer stores.

This drink is "born" in the heart of Lviv on the Rynok Square. Lviv People's Yel is a fragrant ale, in which only purely Ukrainian ingredients are combined. Beer will prove that Ukraines well as the Czech Republic and Germa country of hops and malt, which have inimitable taste and unquestionable quanty!