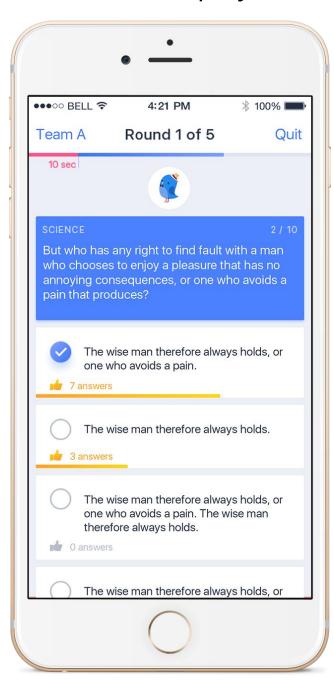

#### **PROJECTS: CHEEKY**

#### **PROJECTS: CHEEKY**

The Application is a fun way to play team trivia against other teams and players. Questions are displayed in "rounds" and players are given a specific amount of time to answer.