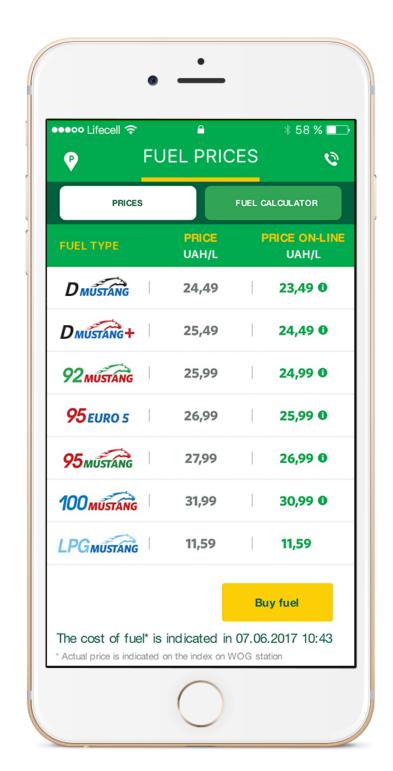

#### PROJECTS: GAS STATION "RODNIK" LOYALTY APP

#### PROJECTS: GAS STATION "RODNIK" LOYALTY APP

Loyalty mobile app for gas stations network «RODNIK».