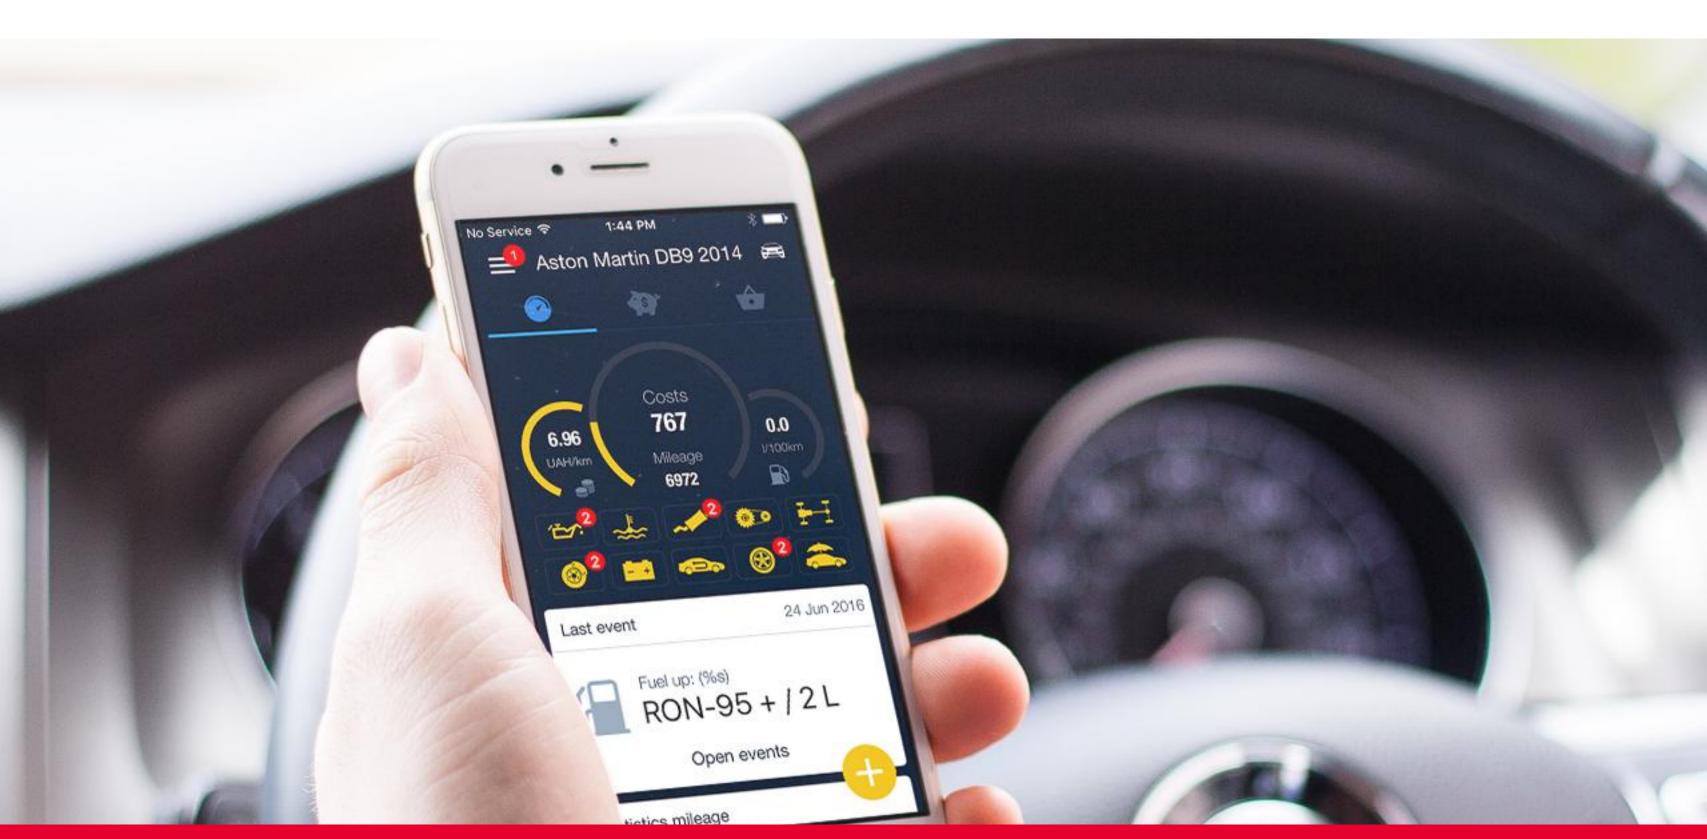

#### PROJECTS: DRIVERNOTES

#### **PROJECTS: DRIVERNOTES**

DriverNotes is a platform that brings together a variety of automotive services in a single interface. It offers drivers advantageous deals on car use and maintenance.

App Store