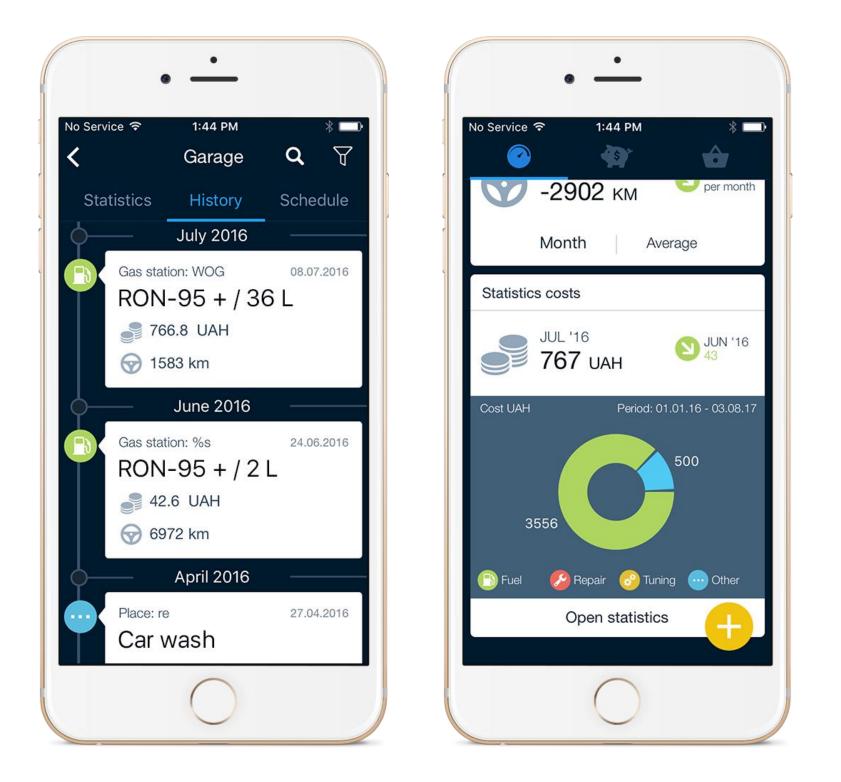

#### PROJECTS: DRIVERNOTES

#### **PROJECTS: DRIVERNOTES**

DriverNotes is a platform that brings together a variety of automotive services in a single interface. It offers drivers advantageous deals on car use and maintenance.

App Store

6.96

Last event

Statistics mileage

#### **PROJECTS: DRIVERNOTES**