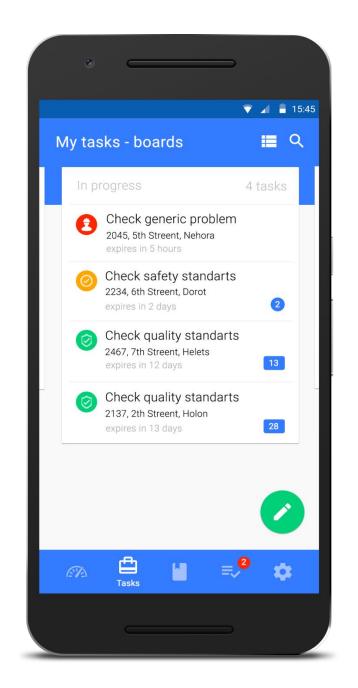

#### PROJECTS: JUST SAFE

#### **PROJECTS: JUST SAFE**

Web service and mobile applications for safety and quality control, task management and communication during all phases of construction process.