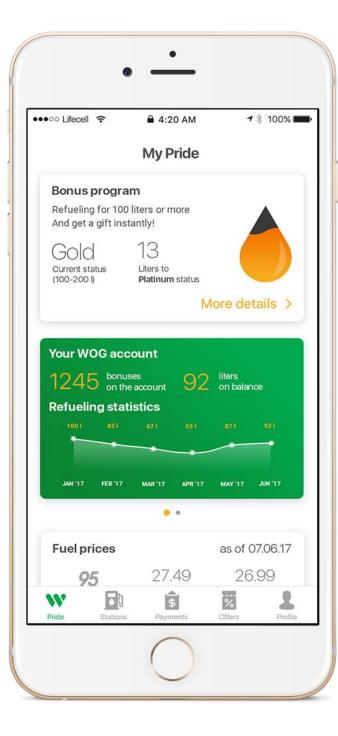

#### CONCEPTS: WOG APP

New mobile application design for fuel stations 'WOG'.

| ●●○ Lifecell 🔶                   | â 4:20 AM       | <b>1</b> ∦ 100%I    |
|----------------------------------|-----------------|---------------------|
| For date                         | Payments        | Filter              |
| All payments                     | Fuel            | WOG Cafe            |
| May 01, 2017                     | ∽ Final pe      | riod 🗸              |
| 12/08/2017 at 18:5               | 54              |                     |
| Gasoline 95 Mi                   | ustang, 60 l    | 1649.4              |
| Espresso coffe                   |                 | 12.0                |
| Croissant with                   |                 | 17.0<br>3 45.0      |
| "Caesar" salad                   | ith champignons | 65.0                |
| Total                            |                 | 1788.4              |
|                                  |                 |                     |
| 200 accrued bonuses              | 124             | 5 of all<br>bonuses |
| 10/08/2017 at 18:5               | 54              |                     |
|                                  |                 |                     |
| Gasoline 95 Mu                   | -               | 1649.4              |
| Espresso coffe<br>Croissant with |                 | 12.0<br>17.0        |
|                                  | ith champignons |                     |
| w B                              | h 📩             |                     |
|                                  |                 |                     |