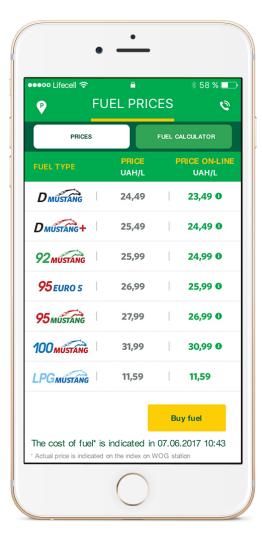

#### PROJECTS: DRIVERNOTES

#### **PROJECTS: DRIVERNOTES**

DriverNotes is a platform that brings together a variety of automotive services in a single interface. It offers drivers advantageous deals on car use and maintenance.

App Store

#### **PROJECTS: DRIVERNOTES**