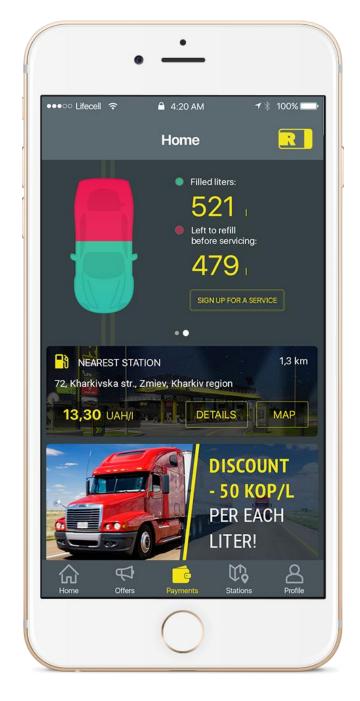

#### PROJECTS: GAS STATION "RODNIK" LOYALTY APP

#### PROJECTS: GAS STATION "RODNIK" LOYALTY APP

Loyalty mobile app for gas stations network «RODNIK».