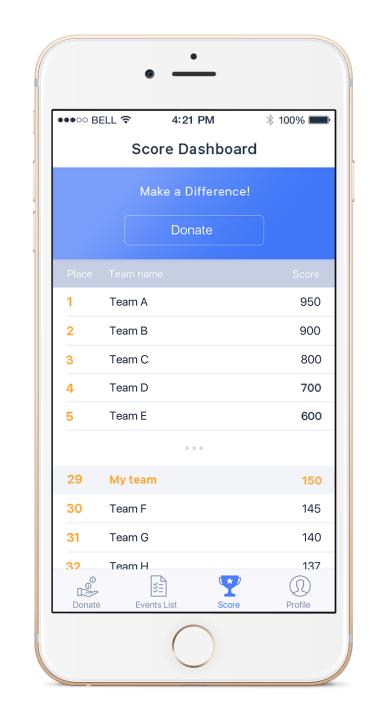

#### PROJECTS: DRIVERNOTES

#### **PROJECTS: DRIVERNOTES**

DriverNotes is a platform that brings together a variety of automotive services in a single interface. It offers drivers advantageous deals on car use and maintenance.

App Store

#### Available on the