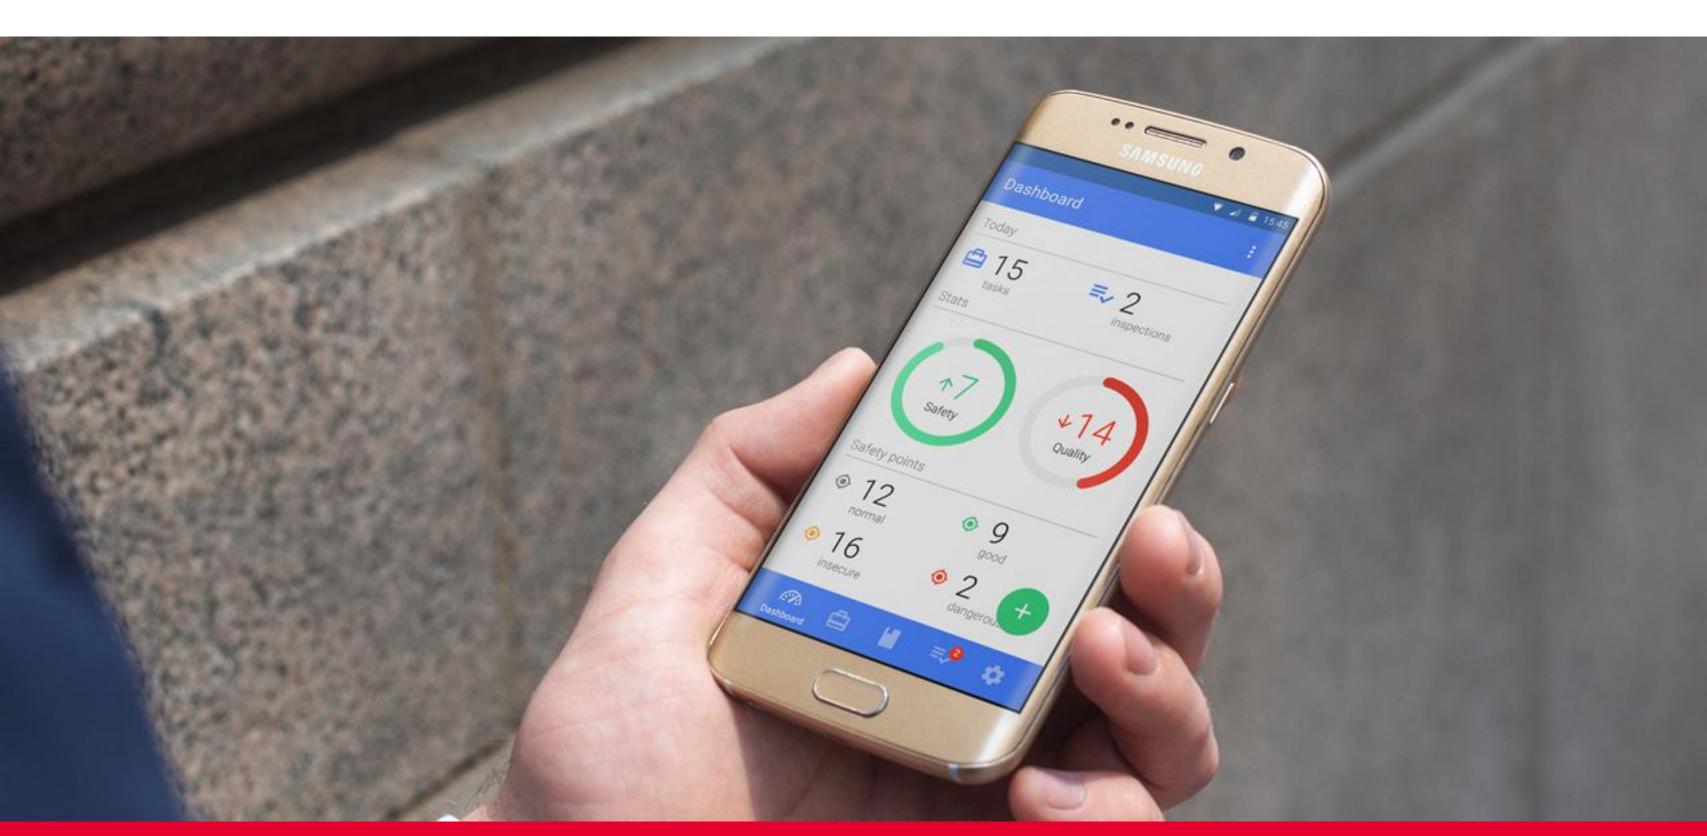

#### PROJECTS: JUST SAFE

#### **PROJECTS: JUST SAFE**

Web service and mobile applications for safety and quality control, task management and communication during all phases of construction process.