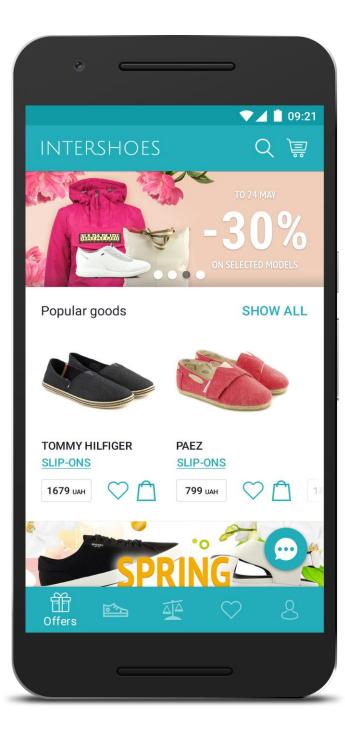

#### CONCEPTS: INTERSHOES APP

E-commerce & loyalty mobile application for Shoes, Clothing & Accessories Stores.