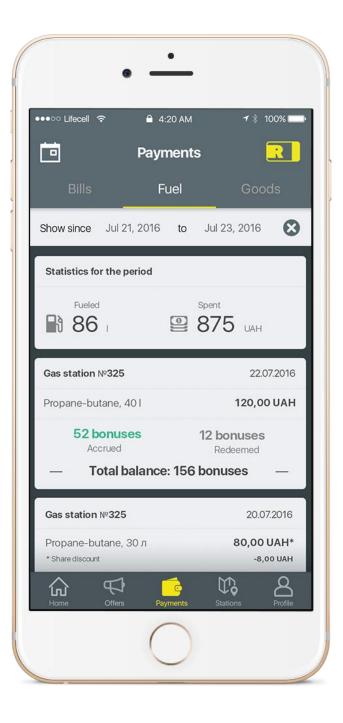

#### PROJECTS: GAS STATION "RODNIK" LOYALTY APP

#### PROJECTS: GAS STATION "RODNIK" LOYALTY APP

Loyalty mobile app for gas stations network «RODNIK».