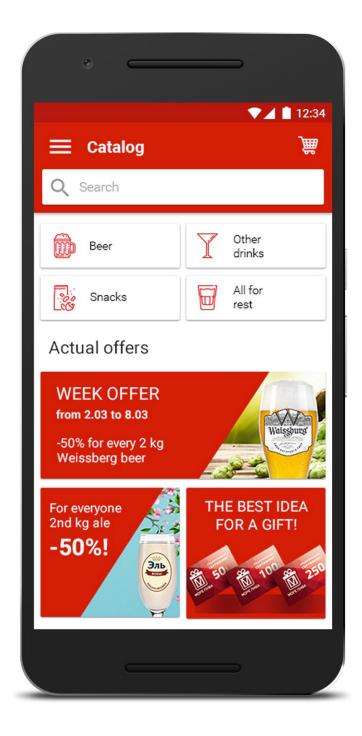

#### CONCEPTS: BEER MARKET APP

Mobile application for Craft beer stores.

This drink is "born" in the heart of Lviv on the Rynok Square. Lviv People's Yel is a fragrant ale, in which only purely Ukrainian ingredients are combined. Beer will prove that Ukraines well as the Czech Republic and Germa country of hops and malt, which have inimitable taste and unquestionable quanty!