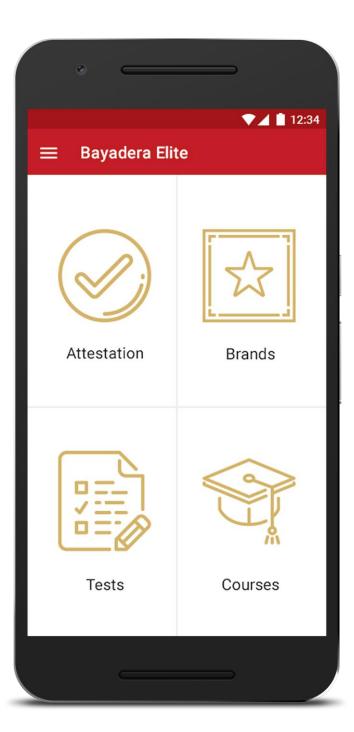

#### CONCEPTS: BAYADERA ELITE APP

Learning Management Platform and interactive Wine Guide for Wine Importers.