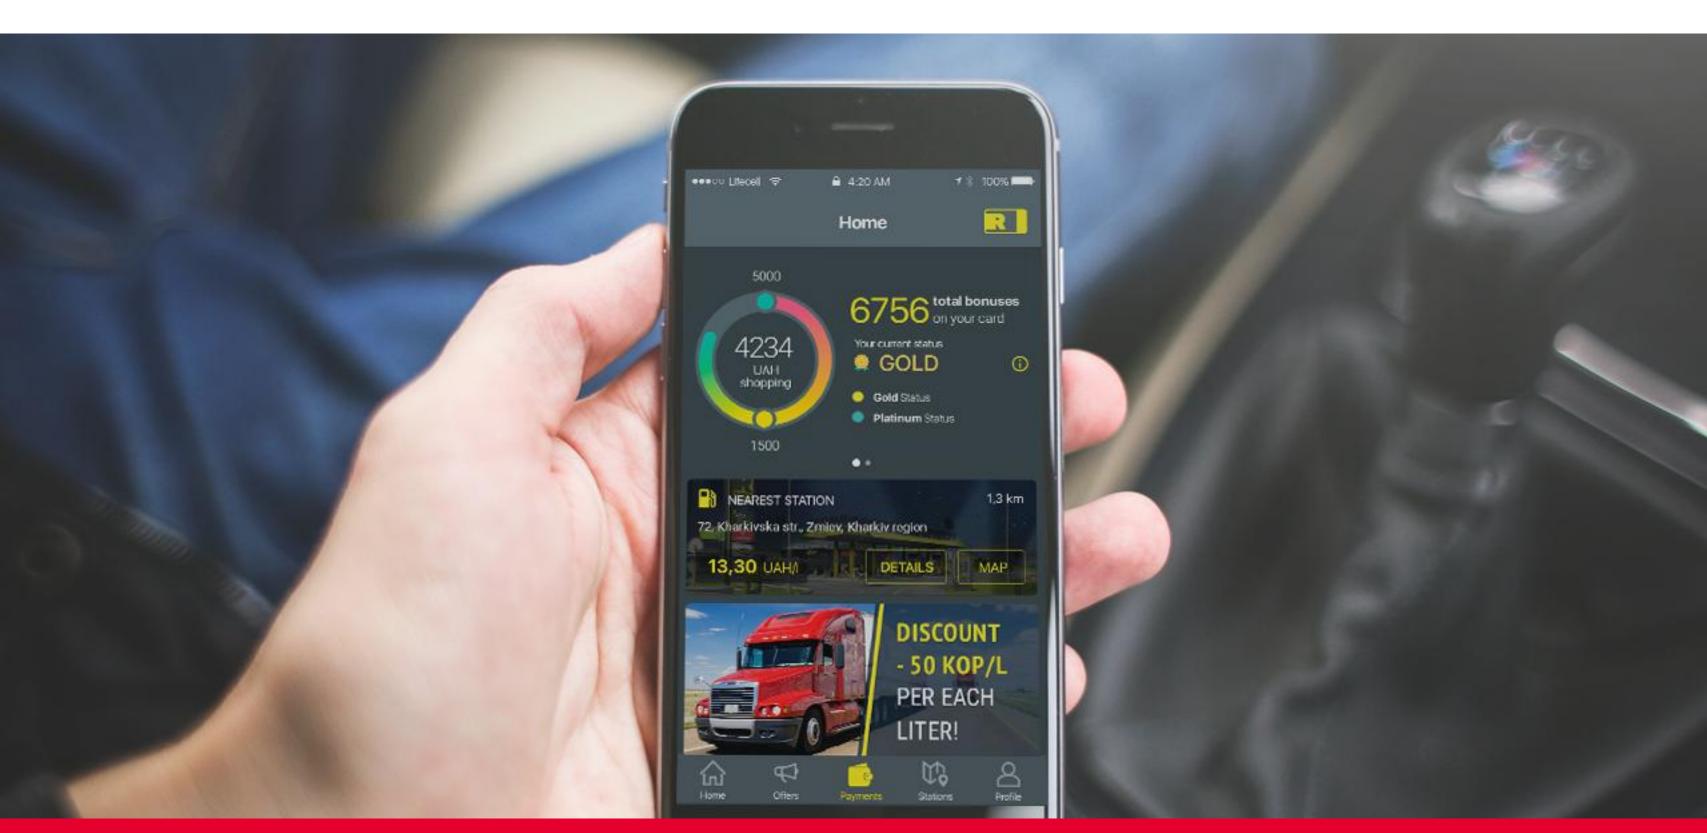

#### PROJECTS: GAS STATION "RODNIK" LOYALTY APP

#### PROJECTS: GAS STATION "RODNIK" LOYALTY APP

Loyalty mobile app for gas stations network «RODNIK».