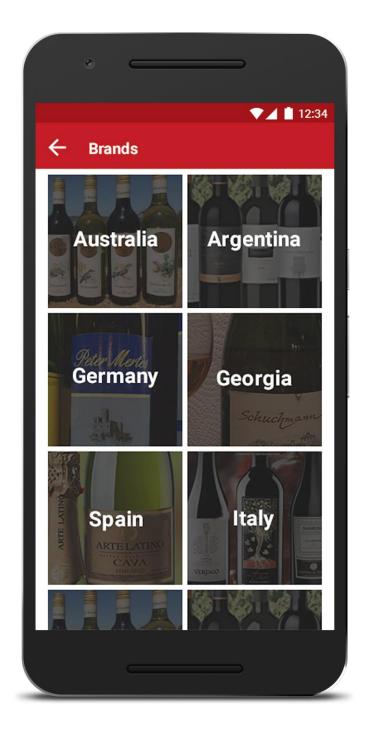

#### CONCEPTS: BAYADERA ELITE APP

Learning Management Platform and interactive Wine Guide for Wine Importers.