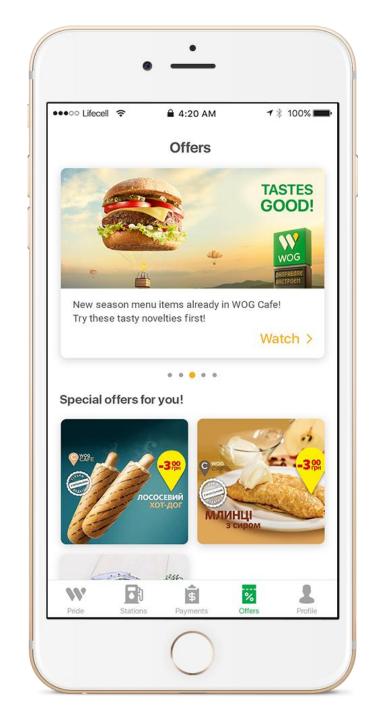

#### CONCEPTS: WOG APP

New mobile application design for fuel stations 'WOG'.

| ●●○ Lifecell 🔶                   | â 4:20 AM       | <b>1</b> ∦ 100%I    |
|----------------------------------|-----------------|---------------------|
| For date                         | Payments        | Filter              |
| All payments                     | Fuel            | WOG Cafe            |
| May 01, 2017                     | ∽ Final pe      | riod 🗸              |
| 12/08/2017 at 18:5               | 54              |                     |
| Gasoline 95 Mi                   | ustang, 60 l    | 1649.4              |
| Espresso coffe                   |                 | 12.0                |
| Croissant with                   |                 | 17.0<br>3 45.0      |
| "Caesar" salad                   | ith champignons | 65.0                |
| Total                            |                 | 1788.4              |
|                                  |                 |                     |
| 200 accrued bonuses              | 124             | 5 of all<br>bonuses |
| 10/08/2017 at 18:5               | 54              |                     |
|                                  |                 |                     |
| Gasoline 95 Mu                   | -               | 1649.4              |
| Espresso coffe<br>Croissant with |                 | 12.0<br>17.0        |
|                                  | ith champignons |                     |
| w B                              | h 📩             |                     |
|                                  |                 |                     |