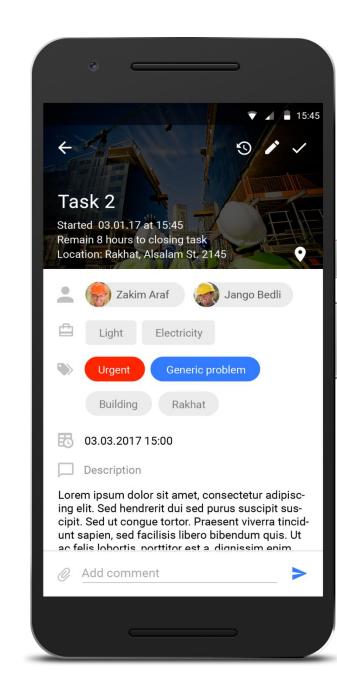

#### PROJECTS: JUST SAFE

#### **PROJECTS: JUST SAFE**

Web service and mobile applications for safety and quality control, task management and communication during all phases of construction process.