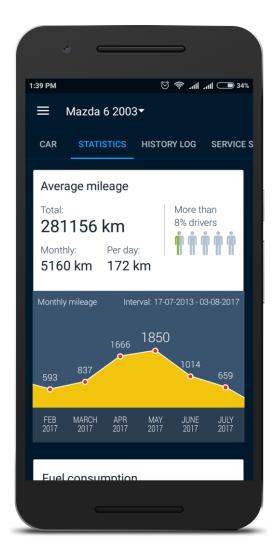

#### PROJECTS: DRIVERNOTES

#### **PROJECTS: DRIVERNOTES**

DriverNotes is a platform that brings together a variety of automotive services in a single interface. It offers drivers advantageous deals on car use and maintenance.

App Store

#### **PROJECTS: DRIVERNOTES**